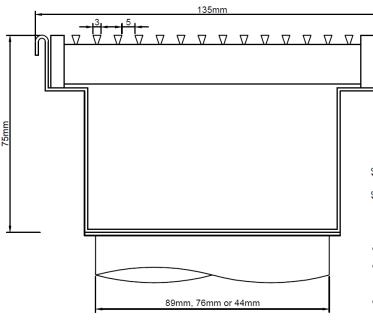

# SPS 135mm Heel-Friendly Lineal Grate & Crushed Edge Channel

# **Specification Codes:**

SSCE13540H – 135mm wide x 40mm deep (89mm, 76mm & 44mm outlets)

SSCE13575H – 135mm wide x 75mm deep (89mm, 76mm & 44mm outlets)

SSTBTO - Basket Trap outlet to suit \*

- Architectural Heel-Friendly Grate
- Complete 316SS Assembly
- Coles Specified Grate
- Available with:
  - o Basket Trap Outlet
  - Heavy Duty Grate

# SSCE13540H:



### \*SSTBTO:



## SSCE13575H:



# **Heavy Duty Grate Option:**



- Profile is designed for larger sizes of lineal grates
- Sizes start at 133mm and range up to 300mm wide
- Depths can differ to site requirements. We stock a shallow and deep version of each size and we can customise

Office: 09 441 3824 Email: sales@metabronze.co.nz Website: www.metabronze.co.nz

<sup>\*</sup>DISCLAIMER – All SPS Lineal Grates come with a +/- tolerance of 2mm\*