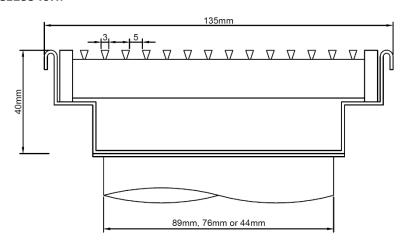

# SPS 135mm Heel-Friendly Lineal Grate & Crushed Edge Channel

# **Specification Codes:**

SSCE13540H – 135mm wide x 40mm deep (89mm, 76mm & 44mm outlets)

SSCE13575H – 135mm wide x 75mm deep (89mm, 76mm & 44mm outlets)

SSTBTO - Basket Trap outlet to suit \*

- Architectural Heel-Friendly Grate
- Complete 316SS Assembly
- Coles Specified Grate
- Available with:
  - o Basket Trap Outlet
  - Heavy Duty Grate

# SSCE13540H:



### \*SSTBTO:



## SSCE13575H:



# **Heavy Duty Grate Option:**



- Profile is designed for larger sizes of lineal grates
- Sizes start at 133mm and range up to 300mm wide
- Depths can differ to site requirements. We stock a shallow and deep version of each size and we can customise

Office: 09 441 3824 Email: sales@metabronze.co.nz Website: www.metabronze.co.nz

<sup>\*</sup>DISCLAIMER – All SPS Lineal Grates come with a +/- tolerance of 2mm\*