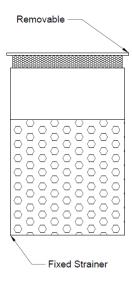

# SPS 135mm Heel-Friendly Lineal Grate & Crushed Edge Channel

# **Specification Codes:**

SSCE13540H – 135mm wide x 40mm deep (89mm, 76mm & 44mm outlets)

SSCE13575H – 135mm wide x 75mm deep (89mm, 76mm & 44mm outlets)

SSTBTO - Basket Trap outlet to suit \*

- Architectural Heel-Friendly Grate
- Complete 316SS Assembly
- Coles Specified Grate
- Available with:
  - o Basket Trap Outlet
  - Heavy Duty Grate

# SSCE13540H:



### \*SSTBTO:



## SSCE13575H:



# **Heavy Duty Grate Option:**



- Profile is designed for larger sizes of lineal grates
- Sizes start at 133mm and range up to 300mm wide
- Depths can differ to site requirements. We stock a shallow and deep version of each size and we can customise

Office: 09 441 3824 Email: sales@metabronze.co.nz Website: www.metabronze.co.nz

<sup>\*</sup>DISCLAIMER – All SPS Lineal Grates come with a +/- tolerance of 2mm\*